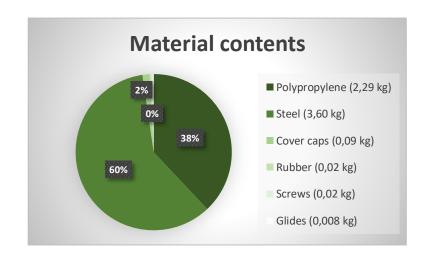

## <u>Weight</u>

6,01 kg

| Materials     | Recycled | Recyclable |
|---------------|----------|------------|
| Steel         | 50%      | 100%       |
| Polypropylene | 100%     | 100%       |
| Rubber        | 0%       | 100%       |

Recycling percentages Average recycled material in this product: approx. 50%. Recyclable: approx. 100%